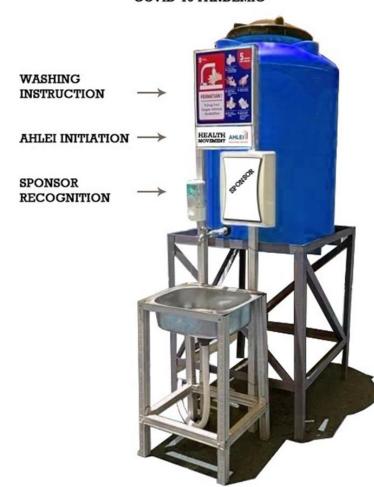

#### **Model A**

Each model:
Provided washing instruction and your company logo

Water tank will be optional base on the water supply in each location set up

Your donation Rp.1.700.000,- per one set

## **OUR WASHING** INSTRUCTION WILL BE PUT IN EACH FACILITIES