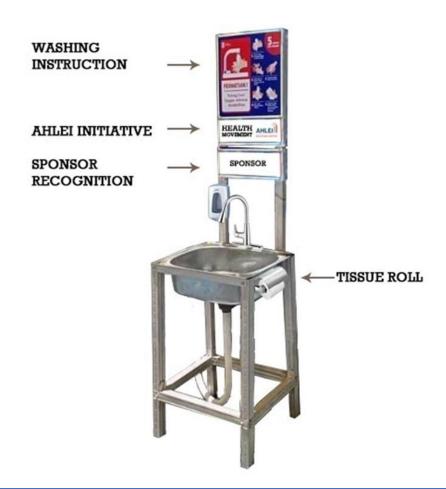

#### **Model A**

Each model:
Provided washing instruction and your company logo

Water tank will be optional base on the water supply in each location set up

Your donation Rp.1.700.000,- per one set

#### **Model B**

Each model:

Provided washing instruction and your company logo.

This model could be applied base on the availability of water supply in the location set up

Your donation Rp.1.000.000,- per one set

## **OUR WASHING** INSTRUCTION WILL BE PUT IN EACH FACILITIES